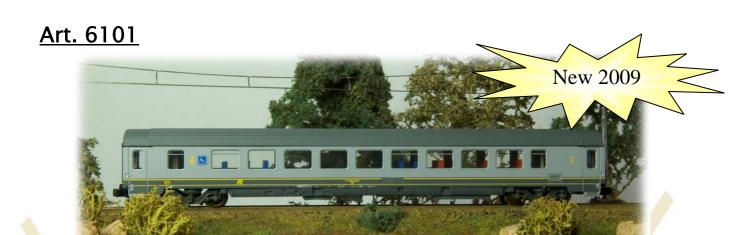

## Art. 6102

Set of two FS type Z coaches in 1st version, 2nd class in grey and cream livery. For technical characteristic see art. 6101

Available: now

 $\mathbf{V} \| \mathbf{K} \| \mathbf{M}$ 

Art. 6103