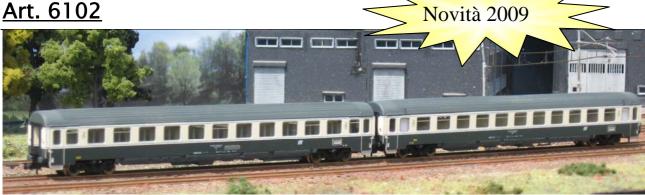

## Art. 6102

Set of two FS type Z coaches in 1st version, 2nd class in grey and cream livery. For technical characteristic see art. 6101

Available: now

 $\mathbf{V} \| \mathbf{K} \| \mathbf{M}$ 

Art. 6103