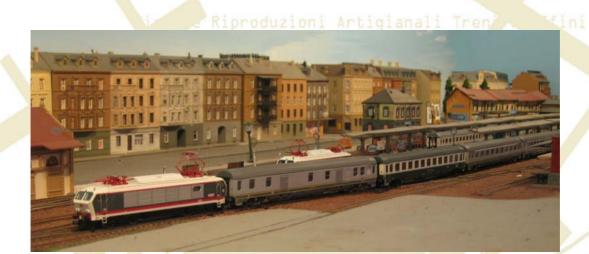

# CATALOGUE N. 5 FALL WINTER 2009

F.S. Electrical loco 402 001 in original light and dark grey livery. Finely detailed model body is made of metal. Authentic colours and sharply printed, correctly scaled inscriptions are serigraphy applied. Cristall plastic glass are handmade applied one by one. Brass handmade pantographs depict F.S. type 52.

Available: now , limited edition!

Art. 1003 New 2009

F.S. Electrical loco 402 003 in original light and dark grey livery. Finely detailed model body is made of metal. Authentic colours and sharply printed, correctly scaled inscriptions are serigraphy applied. Cristall plastic windows glass are handmade applied one by one. Brass handmade pantographs depict F.S. type 52. All original loco differences like side frame are reproduced. Industrial made motorized chassis ensures a silky-smooth run, single traction tire per boogie ensures great traction power.

Available: now

 $|\mathbf{M}|$ 

Art. 1004

New 2009

Locomotiva elettrica 402 in livrea XMPR1. Caratteristiche tecniche uguali all'art. 1003

Disponibilità: Dicembre 2009

Set of three type Z FS coaches in 1° version, with dark and ligth grey livery. Finely detailed model body is made of metal. Roco® made chassis with close-coupling devices ensures a silky-smooth run. Authentic colours and sharply printed, correctly scaled inscriptions. Cristall plastic finely applied windows glass. Finely detailed interiors.

The set is composed of: Art. 6001: Type Z coach 1st issue 1st class with grey livery, FS corporate identity logo. Art. 6002: Type Z coach 1st issue 2nd class grey livery, FS standard logo. Type BH with weelchair compartment. Art. 6003: Type Z baggage car with grey livery FS standard logo.

Art. 1101

Set of one loco 402 004 (art 1002) for technical characteristic see art. N. 1001, some changes in the body to follow the prototipe, plus two FS type Z coaches in 1st (art. 6004) and 2nd (art. 6005) version, 2nd class, with dark and light grey livery.

### Real train

With set 6101 1101 e 6102 you can reproduce real train that have travelled across the Europe in the '80 and '90'

Eurocity 54 "Raffaello" Zurich Roma, l'EuroCity 85 "Michelangelo" Rimini Munchen, l'IC "Garda", Eurocity "Ligure" Milano Nice.