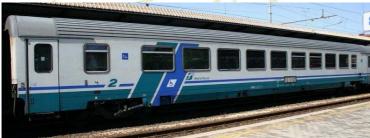

Set of FS type Z coaches 1st version in XMPR livery, For technical characteristic see art. 6101

Art. 6008: 2nd class XMPR livery, blue doors.

Art. 6009: Type Z coach 1st issue 2nd class XMPR livery. Type BH with weelchair compartment

Novità 2009

Art. 6010: Type Z baggage car XMPR livery.

Available: December