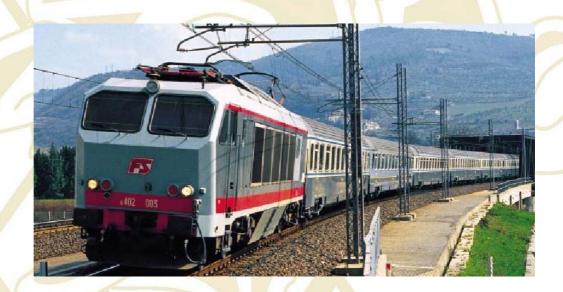

# CATALOGUE N. 5 FALL WINTER 2009

F.S. Electrical loco 402 001 in original light and dark grey livery. Finely detailed model body is made of metal. Authentic colours and sharply printed, correctly scaled inscriptions are serigraphy applied. Cristall plastic glass are handmade applied one by one. Brass handmade pantographs depict F.S. type 52.

Available: now , limited edition!

Art. 1003 New 2009

F.S. Electrical loco 402 003 in original light and dark grey livery. Finely detailed model body is made of metal. Authentic colours and sharply printed, correctly scaled inscriptions are serigraphy applied. Cristall plastic windows glass are handmade applied one by one. Brass handmade pantographs depict F.S. type 52. All original loco differences like side frame are reproduced. Industrial made motorized chassis ensures a silky-smooth run, single traction tire per boogie ensures great traction power.