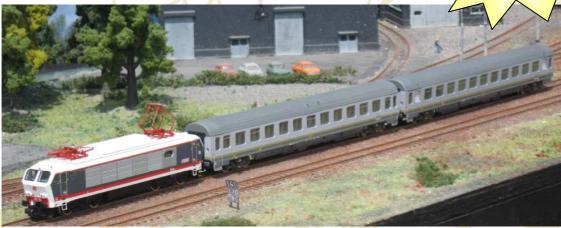

### Real train

With set 6101 1101 e 6102 you can reproduce real train that have travelled across the Europe in the '80 and '90'

Eurocity 54 "Raffaello" Zurich Roma, l'EuroCity 85 "Michelangelo" Rimini Munchen, l'IC "Garda", Eurocity "Ligure" Milano Nice.