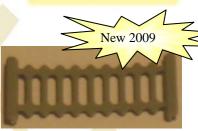

#### Art 10 004

20 painted assorted figures, 1/160 scale.

Ar Art 10 005

Tipical italian fence, grey painted, brass made, 30 cm long. Kit to be assembled by glue.

Art. 10 006

Couple of brass handmade F.S. type 52 pantographs.