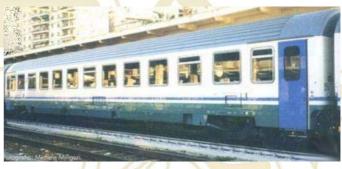

Set of FS type Z coaches 1st version in XMPR livery, For technical characteristic see art. 6101

Art. 6008: 2nd class XMPR livery, blue doors.

Art. 6009: Type Z coach 1st issue 2nd class XMPR livery. Type BH with weelchair compartment

Novità 2009

Art. 6010: Type Z baggage car XMPR livery.

Available: December