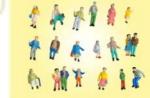

#### Art 10 004

20 painted assorted figures, 1/160 scale.

Ar Art 10 005

Tipical italian fence, grey painted, brass made, 30 cm long. Kit to be assembled by glue.

Art. 10 006

Couple of brass handmade F.S. type 52 pantographs.