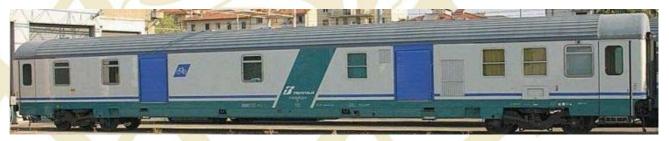

Set of FS type Z coaches 1st version in XMPR livery, For technical characteristic see art. 6101

Art. 6008: 2nd class XMPR livery, blue doors.

Art. 6009: Type Z coach 1st issue 2nd class XMPR livery. Type BH with weelchair compartment

Novità 2009

Art. 6010: Type Z baggage car XMPR livery.

Available: December