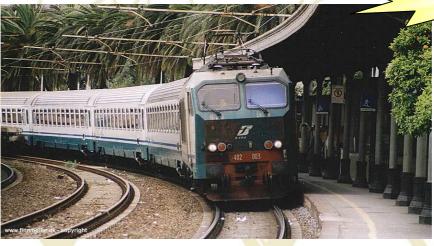

# CATALOGUE N. 5 FALL WINTER 2009

F.S. Electrical loco 402 001 in original light and dark grey livery. Finely detailed model body is made of metal. Authentic colours and sharply printed, correctly scaled inscriptions are serigraphy applied. Cristall plastic glass are handmade applied one by one. Brass handmade pantographs depict F.S. type 52.

Industrial made motorized chassis ensures a silky-smooth run, single traction tire per boogie ensures great traction power.

Art. n 1001 is a 50 issue limited series and includes, a reproduction of the original number plate, a book with stories and pictures of the loco, all in a special wooden case.

Available: now , limited edition!

Art. 1003 New 2009

F.S. Electrical loco 402 003 in original light and dark grey livery. Finely detailed model body is made of metal. Authentic colours and sharply printed, correctly scaled inscriptions are serigraphy applied. Cristall plastic windows glass are handmade applied one by one. Brass handmade pantographs depict F.S. type 52. All original loco differences like side frame are reproduced. Industrial made motorized chassis ensures a silky-smooth run, single traction tire per boogie ensures great traction power.