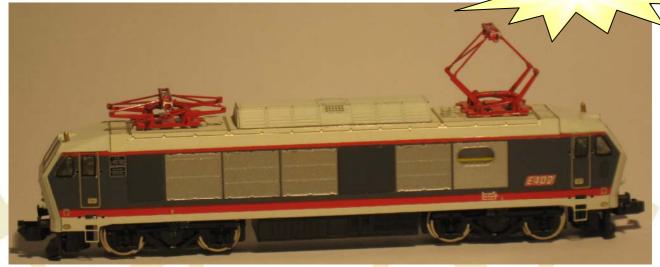

# CATALOGUE N. 5 FALL WINTER 2009

F.S. Electrical loco 402 001 in original light and dark grey livery. Finely detailed model body is made of metal. Authentic colours and sharply printed, correctly scaled inscriptions are serigraphy applied. Cristall plastic glass are handmade applied one by one. Brass handmade pantographs depict F.S. type 52.

Industrial made motorized chassis ensures a silky-smooth run, single traction tire per boogie ensures great traction power.

Art. n 1001 is a 50 issue limited series and includes, a reproduction of the original number plate, a book with stories and pictures of the loco, all in a special wooden case.

Available: now , limited edition!

Art. 1003 New 2009

F.S. Electrical loco 402 003 in original light and dark grey livery. Finely detailed model body is made of metal. Authentic colours and sharply printed, correctly scaled inscriptions are serigraphy applied. Cristall plastic windows glass are handmade applied one by one. Brass handmade pantographs depict F.S. type 52. All original loco differences like side frame are reproduced. Industrial made motorized chassis ensures a silky-smooth run, single traction tire per boogie ensures great traction power.